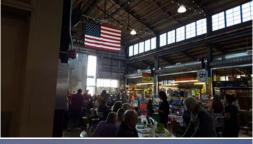

### big market

- you can buy everything: toys, clothes, soap, food,...
- it is inside and outside (if the weather is good)

### Experience

- very cool because you can buy everything
- I had not expected the market to be inside
- many people were there, we couldn't find a parking spot

## personal impressions

- I visited every shop
- I was there for about 2 hours
- I liked the fact that you can buy everything there
- everyone should go

There's a world map there, where you can put a pin in the place you are from.