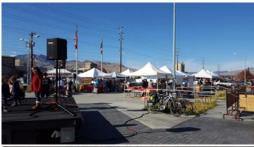

### big market

- you can buy everything: toys, clothes, soap, food,...
- it is inside and outside (if the weather is good)

### Experience

- very cool because you can buy everything
- I had not expected the market to be inside
- many people were there, we couldn't find a parking spot